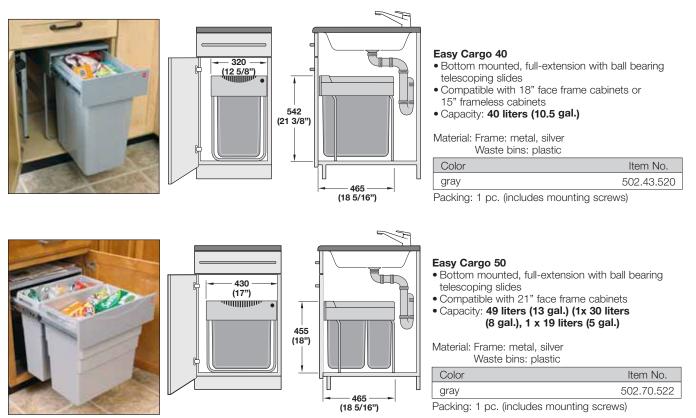

## Waste Bins

## Pull-Out

- Easy and fast installation (only 4 screws)
- Lid snaps on
- Practical storage area on top of lid
- · Use with a hinged door
- Load capacity: 40 kg (88 lbs.)
- 100,000 cycle tested