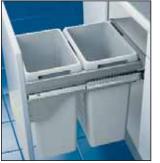

## Double Waste Bin, Euro Cargo 45

Side wall mounted with manual full-extension, self-closing overtravel ball bearing slides. Capacity: 2 x 35 liters (9.25 gal. x 2)

Material: Frame and lid: steel, silver powder-coated Pails: plastic, light gray

| Color         | Item No.   |
|---------------|------------|
| gray          | 502.73.921 |
| Deeking: 1 pe |            |

Packing: 1 pc.

Dimensions in mm Inches are approximate