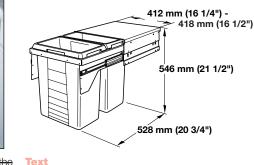

## Double Waste Bin, Euro Cargo 45

Side wall mounted with manual full-extension, self-closing overtravel ball bearing slides. Capacity: 2 x 35 liters (9.25 gal. x 2)

Material: Frame and lid: steel, silver powder-coated Pails: plastic, light gray

| Color         | Item No.   |
|---------------|------------|
| gray          | 502.73.921 |
| Deeking: 1 pe |            |

Packing: 1 pc.

Dimensions in mm Inches are approximate